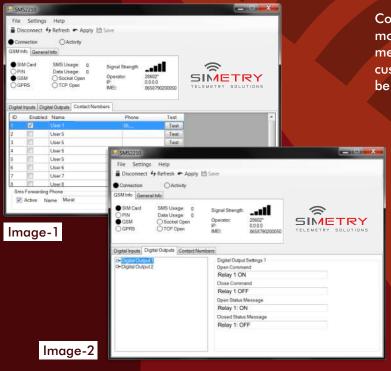

Commands can remain as default or can be customized according to requirements. (Image-2) If commands are forgatten, by sending "?" as text message, a message from the module will be received that contains the recent commands and current state. The same message also will be received when missing or incorrect command is entered.