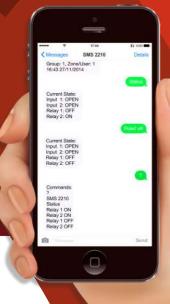

### **SMS Control Module**

- 2 NC/NO dry contact relay output 220V/7A<sup>1</sup>
- 2 digital inputs<sup>2</sup>
- 12V/1A supply input<sup>3</sup>
- LEDs indicating the energy and network status
- Fully customizable commands (Image-3)
- Fully customizable status information messages (Image-4)
- Rail mounting bracket, suitable for mounting inside the board (Image-5)
- · Various antenna options

#### lmage-3

4

Turgut Ozal Bul. No:150 Kat:2 34775 Serifali / Umraniye / Istanbul / TURKEY

Tel: +90 216 466 36 10 Fax: +90 216 466 36 12

www.inomes.com.tr