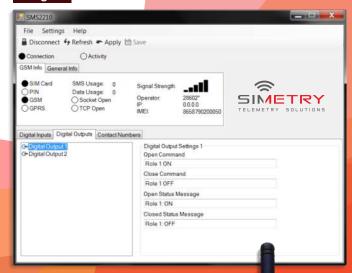

### **SMS Control Module**

- 2 NC/NO dry contact relay output 220V/7A<sup>1</sup>
- 2 digital inputs<sup>2</sup>
- 12V/1A supply input<sup>3</sup>
- LEDs indicating the energy and network status
- Fully customizable commands (Image-3)
- Fully customizable status information messages (Image-4)
- Rail mounting bracket, suitable for mounting inside the board (Image-5)
- · Various antenna options