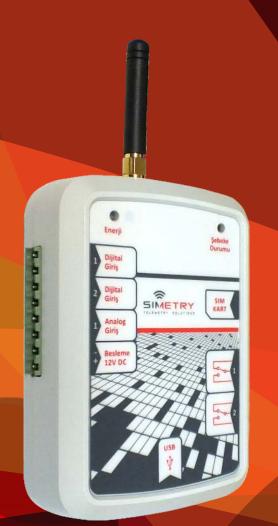

Not only boiler or air conditioner but you can control lots of electronic devices remotely. All you need is your cell phone...

SMS-2210, SMS Control Module allows you to control your electronic devices via GSM network, by sending plain commands as text messages. 8 electronic devices at most, can be connected to the module and up to 8 users can be defined to control the devices. (Image-1)