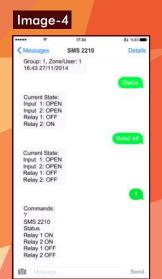

Commands can remain as default or can be customized according to requirements. (Image-2) If commands are forgatten, by sending "?" as text message, a message from the module will be received that contains the recent commands and current state. The same message also will be received when missing or incorrect command is entered.