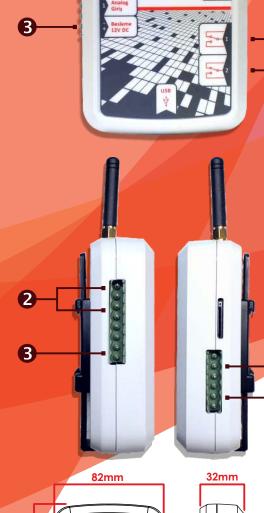

### **SMS Control Module**

- 2 NC/NO dry contact relay output 220V/7A<sup>1</sup>
- 2 digital inputs<sup>2</sup>
- 12V/1A supply input<sup>3</sup>
- LEDs indicating the energy and network status
- Fully customizable commands (Image-3)
- Fully customizable status information messages (Image-4)
- Rail mounting bracket, suitable for mounting inside the board (Image-5)
- · Various antenna options

#### lmage-3

4

Turgut Ozal Bul. No:150 Kat:2 34775 Serifali / Umraniye / Istanbul / TURKEY

Tel: +90 216 466 36 10 Fax: +90 216 466 36 12

www.inomes.com.tr