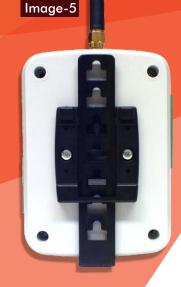

### **SMS Control Module**

- 2 NC/NO dry contact relay output 220V/7A<sup>1</sup>
- 2 digital inputs<sup>2</sup>
- 12V/1A supply input<sup>3</sup>
- LEDs indicating the energy and network status
- Fully customizable commands (Image-3)
- Fully customizable status information messages (Image-4)
- Rail mounting bracket, suitable for mounting inside the board (Image-5)
- · Various antenna options